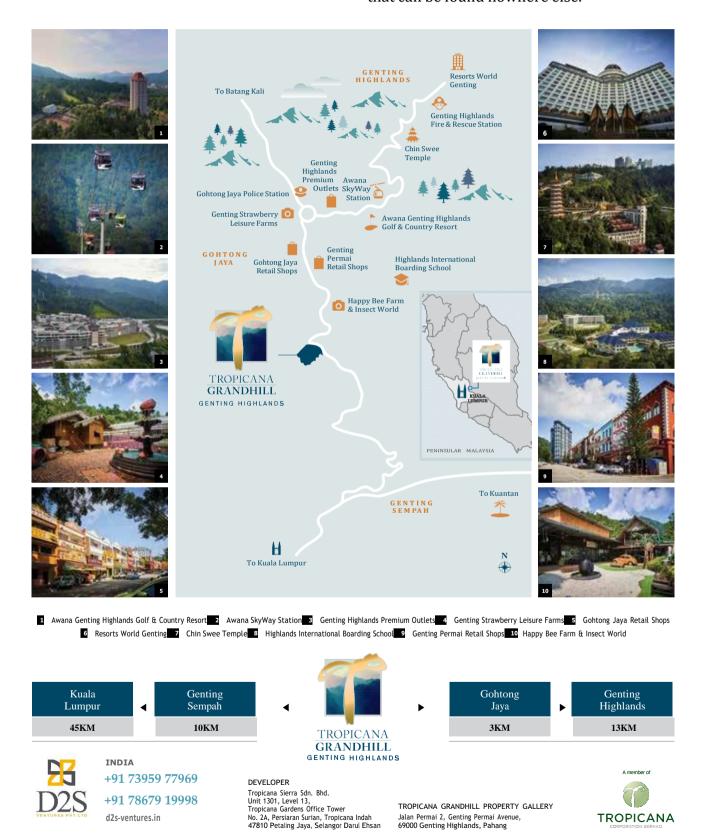

ar Property Awards
2017 - 2019 Property Guru Asia
Property Awards 2019 e BCI Asia
Awards 2019 f The iProperty
Awards 2018 g Frost & Sullivan's
Best Practices Awards 2017 h The
Edge Property Excellence Award
2015 - 2018 i FIABCI Malaysia
Property Awards 2016 j Property
Insight Prestigious Developers

Awards 2015 & 2017

A Asia Pacific Property Awards

## A Place to remember

In the City of Entertainment

An awe-inspiring hill station that attracts vacationers from Malaysia and all over the world, Genting Highlands has everything to offer that makes it the country's unofficial holiday capital.

A crucial region of Malaysia's tourism and hospitality industries, Genting and its surrounding mountainous amenities form an exciting set of recreational destinations that can be found nowhere else.



The information herein is subject to change and cannot form an offer or contract, and all renderings are artist's impressions only. The Developer reserves the right to modify any part or parts of the building, development and/or any unit prior to completion as directed or approved by the architects and/or the relevant authorities. While every reasonable care has been taken in preparing this publication, the Developer cannot be held liable for any inaccuracies.

Developer: Topicana Sienza Sdn. Bhd. (289863-A) - Developer's Address: Unit 1301, Level 131, Topicana Gardens Office Tower, No. 2A, Persiaran Surian, Tropicana Indah, 47810 Petaling Jaya, Selangor Darul Ehsan. - Developer's License No.: 19893-1/03-2022/0199(L) - Validity: 03/03/2020 - 02/03/2022 - Advertising & Sale Permit License